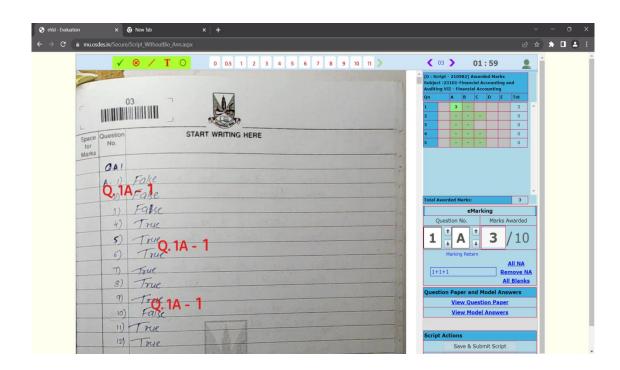

## **UNIVERSITY OF MUMBAI**

On Screen Marking (OSM)

Welcome to

**Anotation based Onscreen Evaluation** 

**GUIDELINES/INSTRUCTIONS** 

I/C PRINCIPAL

Chandrabhan Sharma College

of Arts, Science & Commerce