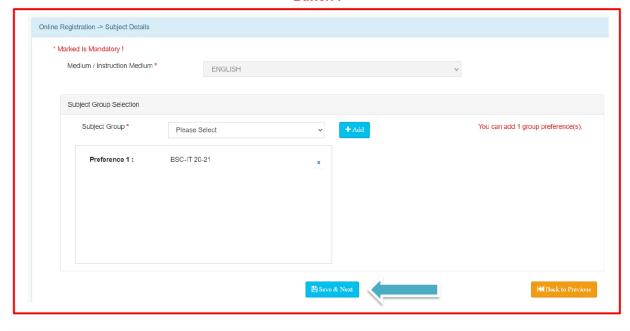

# **SUBJECT DETAILS**

Step12: This page will display your selected subject in the Subject Group Section on screen. Once you complete selecting your subject group then click on "Save and Next Button".

I/C PRINCIPAL

Chandrabhan Sharma College

of Arts, Science & Commerce

Powai-Vihar, Powai, Mumbai - 400 076

Tel. 25704526 / 25704530