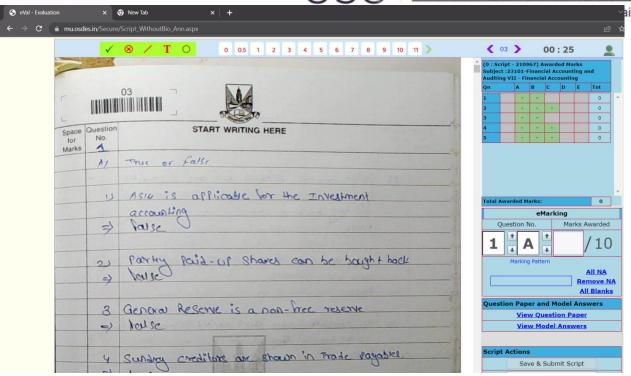

## **UNIVERSITY OF MUMBAI**

On Screen Marking (OSM)

Welcome to

**Anotation based Onscreen Evaluation** 

**GUIDELINES/INSTRUCTIONS** 

I/C PRINCIPAL

Chandrabhan Sharma College

of Arts, Science & Commerce