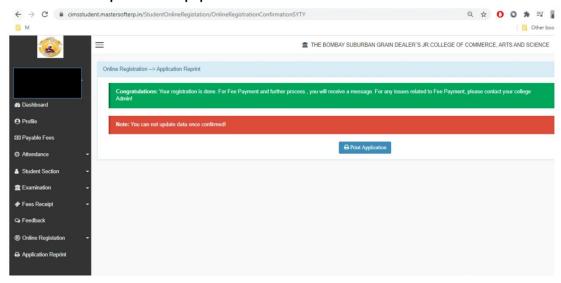

# **APPLICATION PRINT**

Step16: Now to print your application click on "Print Application" Option present in the left-hand side of the screen. Application form will include all your details such as personal details, academic details, photo-signature etc.

I/C PRINCIPAL
Chandrabhan Sharma College
of Arts, Science & Commerce
Powai-Vihar, Powai, Mumbai - 400 076
Tel. 25704526 / 25704530