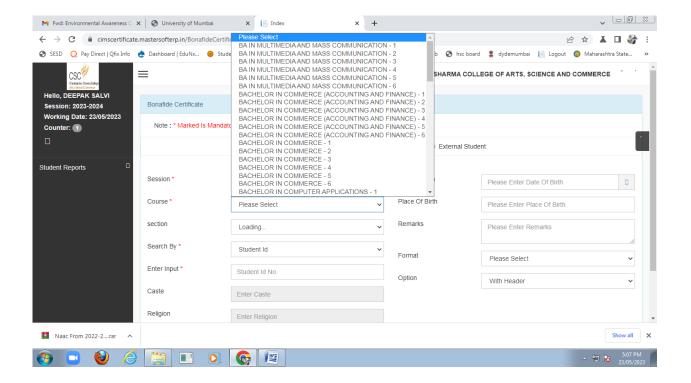

#### STUDENTS BONAFIDE CERTIFICATE ON COLLEGE MASTERSOFT PORTAL

I/C PRINCIPAL

Chandrabhan Sharma College
of Arts, Science & Commerce
Powai-Vihar, Powai, Mumbai - 400 076
Tel. 25704526 / 25704530