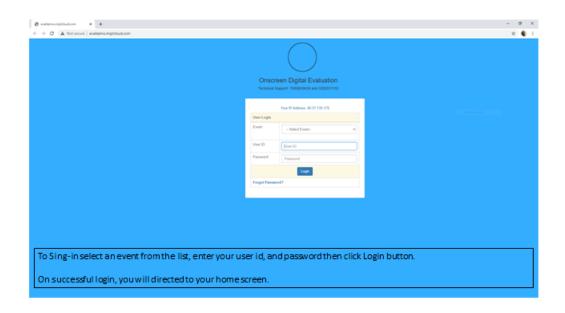

## **UNIVERSITY OF MUMBAI**

On Screen Marking (OSM)

Welcome to

**Anotation based Onscreen Evaluation** 

**GUIDELINES/INSTRUCTIONS** 

I/C PRINCIPAL

Chandrabhan Sharma College

of Arts, Science & Commerce