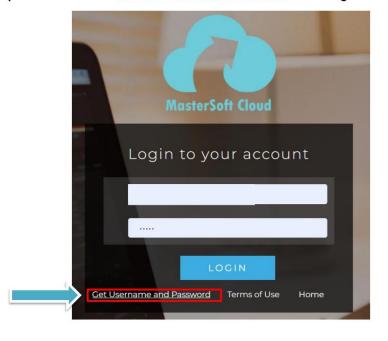

# **GET USERNAME & PASSWORD**

Step1: First click on "Get Username and Password" button given on the screen.

I/C PRINCIPAL

Chandrabhan Sharma College

of Arts, Science & Commerce

Powai-Vihar, Powai, Mumbai - 400 076