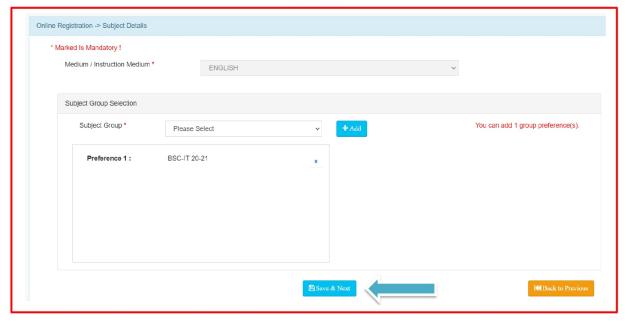

# **SUBJECT DETAILS**

Step11: Select the Subject Group given in the dropdown menu then click on "Add" Button to your preference.

Chandrabhan Sharma College of Arts, Science & Commerce Powai-Vihar, Powai, Mumbai - 400 076 Tel. 25704526 / 25704530

# **SUBJECT DETAILS**

Step12: This page will display your selected subject in the Subject Group Section on screen. Once you complete selecting your subject group then click on "Save and Next Button".

I/C PRINCIPAL