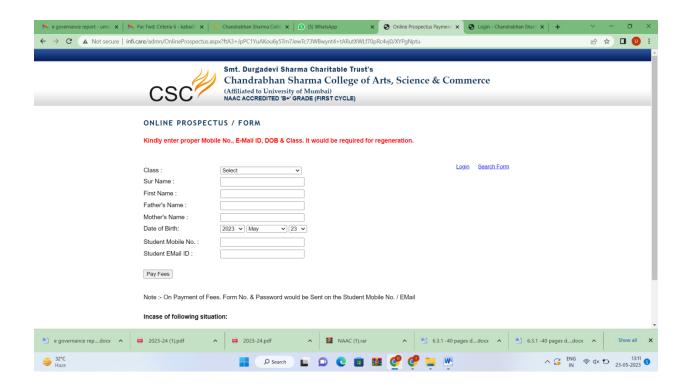

# **ONLINE REGISTRATION**

Step6: For commencing Online Registration Process, click on the Online Registration Option present on the left-hand side of the screen.

I/C PRINCIPAL

Chandrabhan Sharma College
of Arts, Science & Commerce
Powai-Vihar, Powai, Mumbai - 400 076

# **ONLINE REGISTRATION**

Step7: Now click on the Personal Tab present on the left-hand side of the screen.

I/C PRINCIPAL

Chandrabhan Sharma College
of Arts, Science & Commerce
Powai-Vihar, Powai, Mumbai - 400 076
Tel. 25704526 / 25704530

# **PERSONAL DETAILS**

Step8: The first field that is personal, you need to enter your personal details here like your first name, middle name, last name, email, gender etc. Once you complete filling the personal details click on "Save and Next Button".