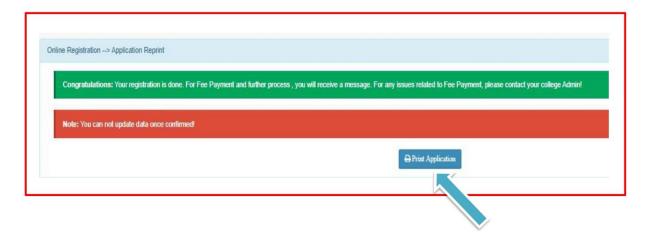

# **APPLICATION PRINT**

Step16: Now to print your application click on "Print Application" Option present in the left-hand side of the screen. Application form will include all your details such as personal details, academic details, photo-signature etc.

I/C PRINCIPAL
Chandrabhan Sharma College
of Arts, Science & Commerce
Powai-Vihar, Powai, Mumbai - 400 076
Tel. 25704526 / 25704530