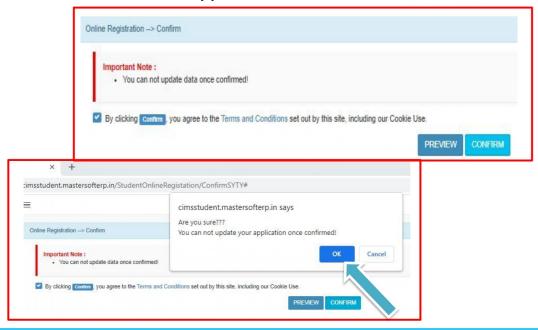

# **APPLICATION CONFIRMATION**

Step15: Next page is confirm, you need to Confirm All The Details you have filled because you won't be able to Update/Edit the data after Confirmation. Once you are sure that the details entered by you are true and correct click "Confirm" Button.

I/C PRINCIPAL

Chandrabhan Sharma College

of Arts, Science & Commerce

Powai-Vihar, Powai, Mumbai - 400 076

Tel. 25704526 / 25704530