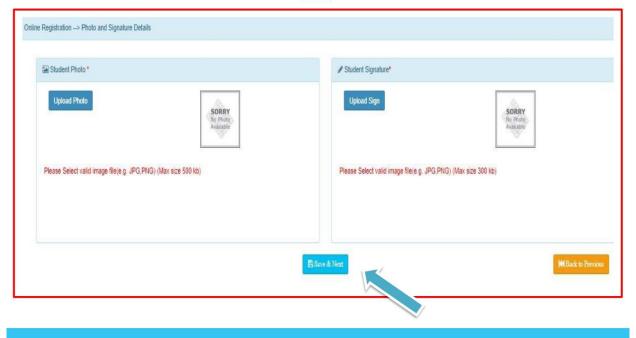

# **PHOTO & SIGNATURE DETAILS**

Step10: Next page is photo and signature page, here you need to Upload Your Photo and Signature. Click on the Upload Photo and Upload Signature and select the valid file. Once you complete uploading photo and signature then click on "Save and Next Button". (Note: photo size should be max 500kb and Signature size should be max 300kb)

I/C PRINCIPAL

Chandrabhan Sharma College

of Arts, Science & Commerce

Powai-Vihar, Powai, Mumbai - 400 076

Tel. 25704526 / 25704530