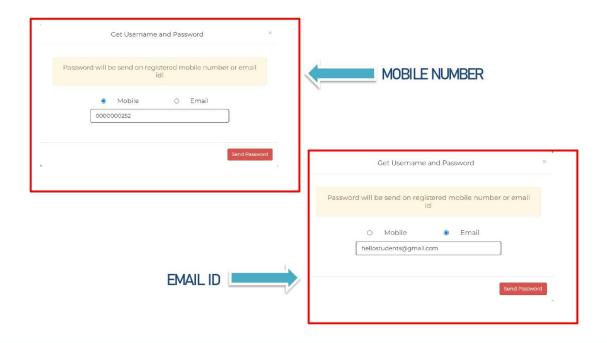

#### **GET USERNAME & PASSWORD THROUGH MOBILE/EMAIL**

Step2: You need to enter your registered Mobile Number or Registered Email-id.

I/C PRINCIPAL
Chandrabhan Sharma College
of Arts, Science & Commerce
Powai-Vihar, Powai, Mumbai - 400 076
Tel. 25704526 / 25704530