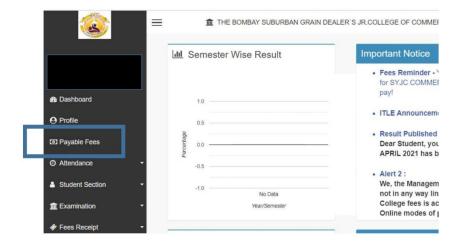

# STUDENT DASHBOARD

Step5: As you can see this your student dashboard where you can check semester wise Results, Important Notices, Attendance Record etc. You will be able to see Menu Bar with different pages which is present at the Left-Hand Side of the screen to navigate through different pages of the software.