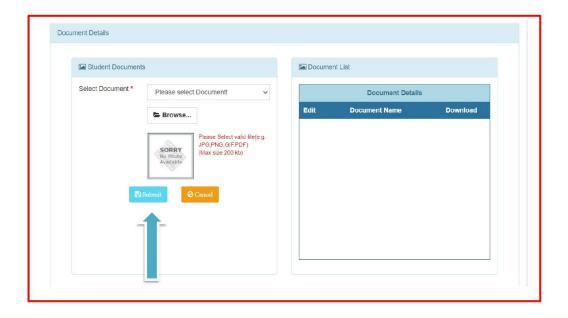

# **DOCUMENT DETAILS**

Step13: Next page is Documentation, here you need to submit all the Required Documents. Once you complete submitting your documents then click on "Submit Button". (Note: Document max size should 200kb)