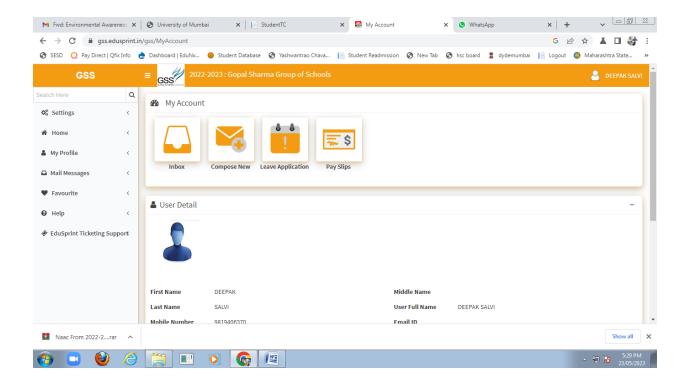

# STUDENT DASHBOARD

Step5: As you can see this your student dashboard where you can check semester wise Results, Important Notices, Attendance Record etc. You will be able to see Menu Bar with different pages which is present at the Left-Hand Side of the screen to navigate through different pages of the software.