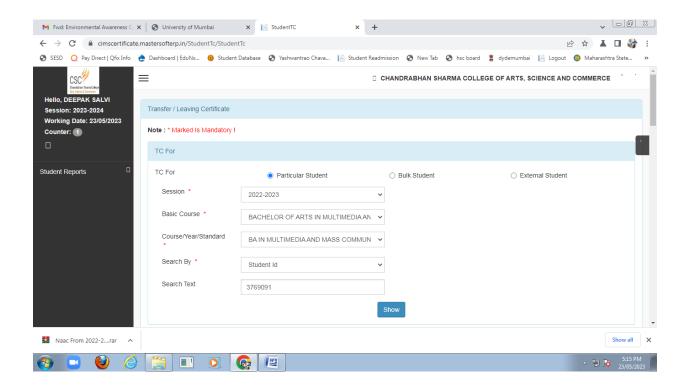

#### STUDENTS LEAVING CERTIFICATE APPLICATION ON COLLEGE PORTAL

I/C PRINCIPAL

Chandrabhan Sharma College
of Arts, Science & Commerce
Powai-Vihar, Powai, Mumbai - 400 076
Tel. 25704526 / 25704530