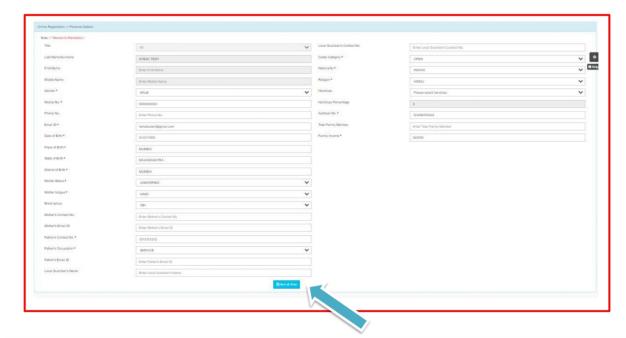

# **PERSONAL DETAILS**

Step8: The first field that is personal, you need to enter your personal details here like your first name, middle name, last name, email, gender etc. Once you complete filling the personal details click on "Save and Next Button".

(Please note that all the red mark fields are mandatory)

I/C PRINCIPAL

Chandrabhan Sharma College

of Arts, Science & Commerce

Powai-Vihar, Powai, Mumbai - 400 076

Tel. 25704526 / 25704530