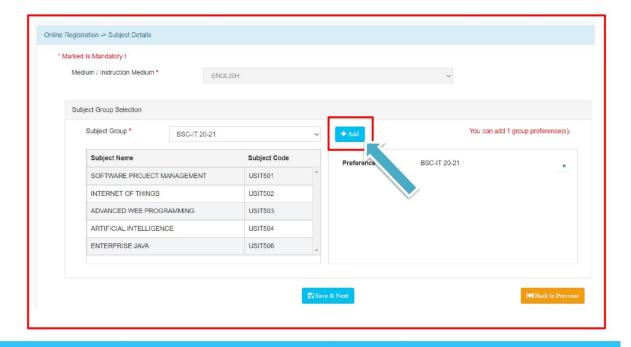

# **SUBJECT DETAILS**

Step11: Select the Subject Group given in the dropdown menu then click on "Add" Button to your preference.

Chandrabhan Sharma College of Arts, Science & Commerce Powai-Vihar, Powai, Mumbai - 400 076 Tel. 25704526 / 25704530