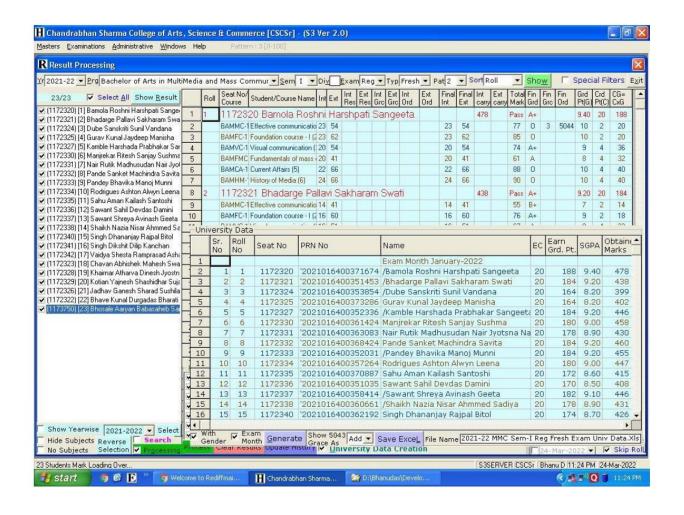

#### S3 SOFT TECH SOLUTIONS-

#### EXAMINATIONS RESULT PROCESS

#### S3 SoftTech Solutions

603, Shiv-Ranjani, Asiatic Enclave, Vartak Nagar, Thane (W) 400606 India. Email: Bhanu15d@Rediffmail.com, Contact: 9967911017

Principal, Dear Sir/Madam, Date:

We, S3 SoftTech™ Solutions, take this opportunity to introduce ourselves as Software Development Consultants in your esteemed college. We develop software for daily working of Educational Institutes.

We have implemented Results Processing Software as per Mumbai University rules & regulations.

We have successfully implemented this software in the following Senior Colleges. Few of them are

- 1. Vikas Night College, Vikhroli.
- 2. NES Ratnam College, Bhandup.
- 3. Vaze Kelkar College, Mulund.
- 4. Shriram College, Bhandup.
- 5. Royal College, Mira Road.
- 6. Mumbra Night College, Mumbra.
- 7. ICL Degree College, Vashi.
- 8. KB College for Women, Thane (East).
- 9. Guru Nanak College, Sion, Mumbai.
- 10. Pragati College, Dombivli.
- 11. Siddharth College, Badlapur.
- 12. SK Somaiya College, Ghatkopar.
- 13. SDD College, Airoli, Navi Mumbai.
- 14. A. E. Kalsekar College, Mumbra.
- 15. Western College, Sanpada, Vashi.
- 16. DVS College, Navi Mumbai: 17. Behramji Jeejeebhoy College, Charni Road.
- 18. KPB Hinduja College, Charnt Road.
- 19. Wilson College, Chowpatty, Mumbai.