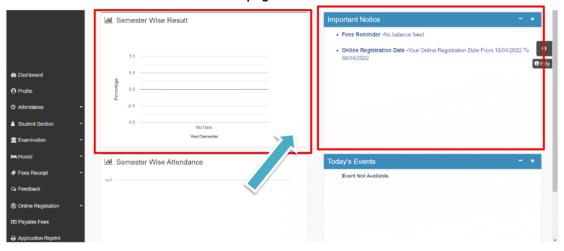

# STUDENT DASHBOARD

Step5: As you can see this your student dashboard where you can check semester wise Results, Important Notices, Attendance Record etc. You will be able to see Menu Bar with different pages which is present at the Left-Hand Side of the screen to navigate through different pages of the software.