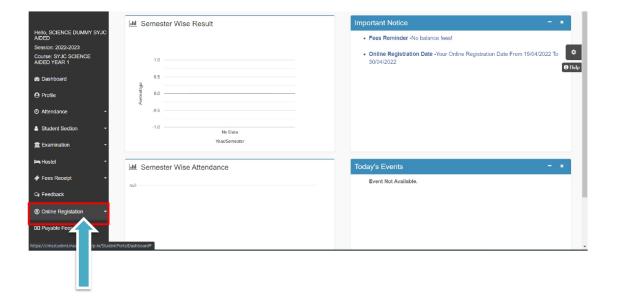

# STUDENT DASHBOARD

Step5: As you can see this your student dashboard where you can check semester wise Results, Important Notices, Attendance Record etc. You will be able to see Menu Bar with different pages which is present at the Left-Hand Side of the screen to navigate through different pages of the software.

I/C PRINCIPAL
Chandrabhan Sharma College
of Arts, Science & Commerce
Powai-Vihar, Powai, Mumbai - 400 076
Tel. 25704526 / 25704530