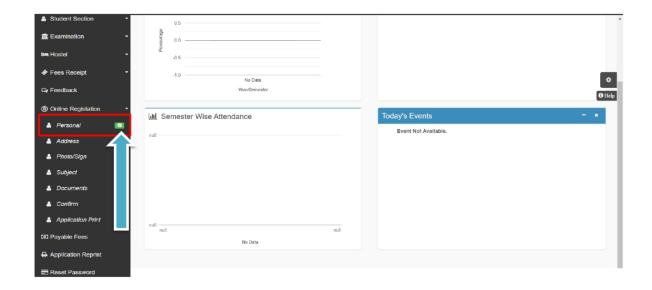

# **ONLINE REGISTRATION**

Step6: For commencing Online Registration Process, click on the Online Registration Option present on the left-hand side of the screen.

I/C PRINCIPAL

Chandrabhan Sharma College
of Arts, Science & Commerce
Powai-Vihar, Powai, Mumbai - 400 076

Tel. 25704526 / 25704530

# **ONLINE REGISTRATION**

Step7: Now click on the Personal Tab present on the left-hand side of the screen.

I/C PRINCIPAL

Chandrabhan Sharma College
of Arts, Science & Commerce
Powai-Vihar, Powai, Mumbai - 400 076
Tel. 25704526 / 25704530