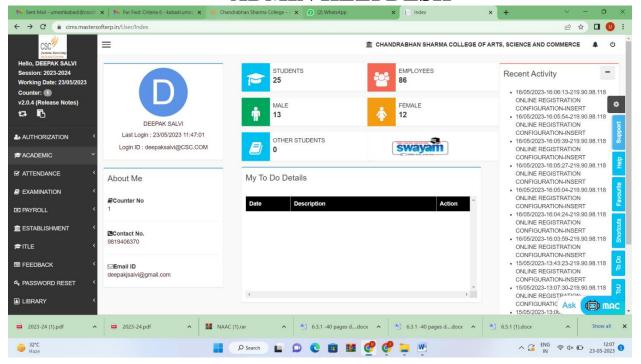

# STUDENT DASHBOARD

Step5: As you can see this your student dashboard where you can check semester wise Results, Important Notices, Attendance Record etc. You will be able to see Menu Bar with different pages which is present at the Left-Hand Side of the screen to navigate through different pages of the software.