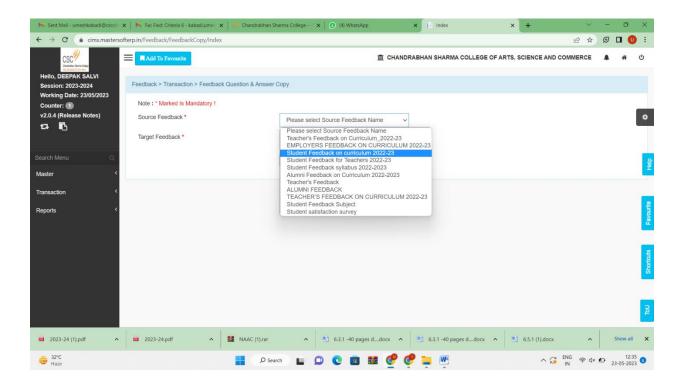

# 6.2.2 Institution implements e-governance in its operations 1.Administration 2.Finance and Accounts 3.Student Admission and Support 4.Examination

| SCREEN SHOOT OF USERINTERFACE OF EACH MODULE |                              |         |
|----------------------------------------------|------------------------------|---------|
| Sr. No.                                      | Name of the Module           | Page No |
| 1                                            | STUDENTS ADMISSION & SUPPORT | 2-34    |
| 2                                            | FINANCE & ACCOUNTS           | 35-43   |
| 3                                            | EXAMINATION                  | 44- 60  |
| 4                                            | ADMINISTRATION               | 61- 85  |