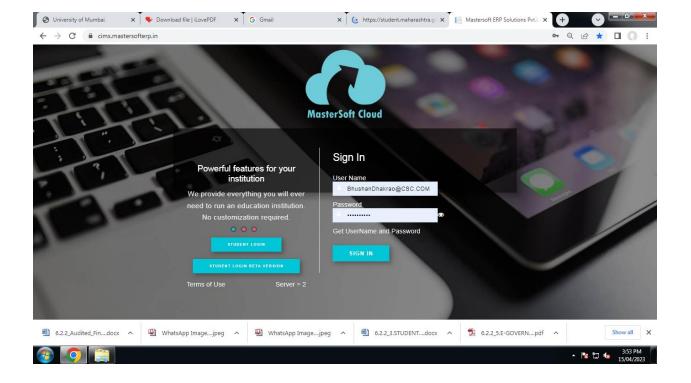

#### MASTER SOFTWARE FOR STUDENT ADMISSION AND SUPPORT

Hello everyone, Welcome to MasterSoft student Login.

Let's understand how you can successfully complete online registration process.

I/C PRINCIPAL

Chandrabhan Sharma College